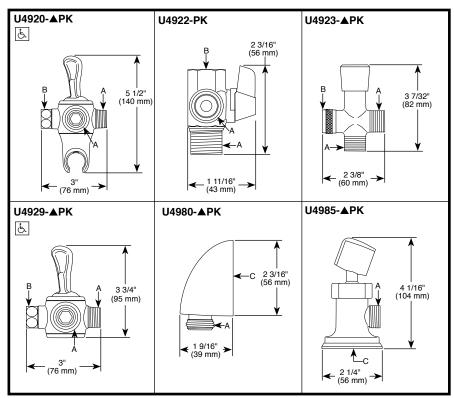

#### STANDARD SPECIFICATIONS:

- ADA compliant flip lever: U4920-▲PK, U4929-▲PK
- Water supply elbow: U4980-▲PK.
- Water supply elbow with mount: U4985-▲PK
- Diverters: U4920-▲PK, U4922-PK, U4923-▲PK, U4929▲-PK

### **COMPLIES WITH:**

Indicates compliance to
ICC/ANSI A1 1 7 . 1 - Applies to U4920-▲PK & U4929-▲PK only